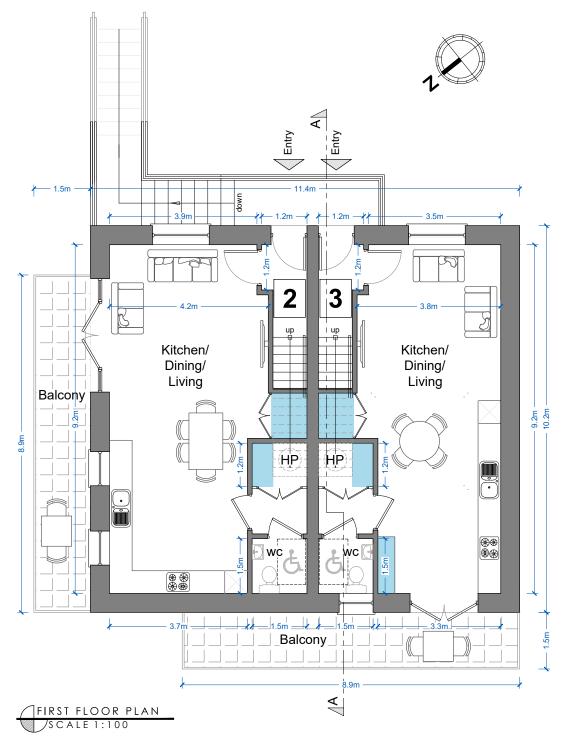

GROUND FLOOR PLAN

/SCALE 1:100

APARTMENT 1: 3-BED FLOOR AREA 95.5m<sup>2</sup> INDOOR STORAGE AREA 6m<sup>2</sup> OUTDOOR STORAGE AREA (VARIES PER SITE) PRIVATE AMENITY SPACE (VARIES PER SITE)

APARTMENT 2: 3-BED DUPLEX
FLOOR AREA ENTRY STOREY 48.2m<sup>2</sup>
FLOOR AREA TOTAL 99.8m<sup>2</sup>
INDOOR STORAGE AREA 6.4m<sup>2</sup>
OUTDOOR STORAGE AREA (VARIES PER SITE)
PRIVATE AMENITY SPACE 13.4m<sup>2</sup>

APARTMENT 3: 2-BED DUPLEX
FLOOR AREA ENTRY STOREY 44.5m<sup>2</sup>
FLOOR AREA TOTAL 85.2m<sup>2</sup>
INDOOR STORAGE AREA 5.9m<sup>2</sup>
OUTDOOR STORAGE AREA (VARIES PER SITE)
PRIVATE AMENITY SPACE 13.4m<sup>2</sup>