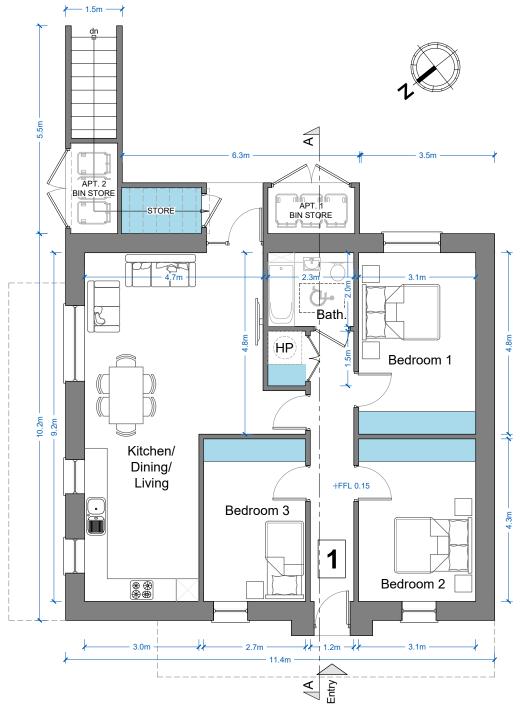

GROUND FLOOR PLAN

/SCALE 1:100

APARTMENT 1: 3-BED FLOOR AREA 95.5m<sup>2</sup> INDOOR STORAGE AREA 6m<sup>2</sup> OUTDOOR STORAGE AREA (VARIES PER SITE) PRIVATE AMENITY SPACE (VARIES PER SITE)

APARTMENT 2: 3-BED DUPLEX
FLOOR AREA ENTRY STOREY 48.2m<sup>2</sup>
FLOOR AREA TOTAL 99.8m<sup>2</sup>
INDOOR STORAGE AREA 6.4m<sup>2</sup>
OUTDOOR STORAGE AREA (VARIES PER SITE)
PRIVATE AMENITY SPACE 13.4m<sup>2</sup>